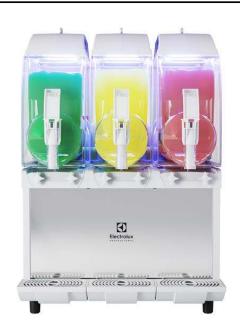

Frozen Granita Dispenser with 3X11 I insulated bowls, UV light, mechanical control, R290

### **Main Features**

- Ideal for the production of slush.
- The ITANK <sup>™</sup> Technology prevents ice accumulation on the outer side of the bowl, reducing condensation and increasing the cooling power of the machine.
- Bowl shape allows a natural mixing action to ensure an optimum consistency of the product.
- Customizable lid merchandiser and back graphic.
- Ideal for operators who want an innovative and distinctive equipment. Mechanical keypad allows for setting of cooling and defrost modes.
- The insulated tank guarantees higher cooling efficiency and lower effect of the external temperature on product's preparation and maintenance time reducing condense and draining; it is the best solution in hot climate conditions.
- Exclusive nUV LED system for bowl sanitation.