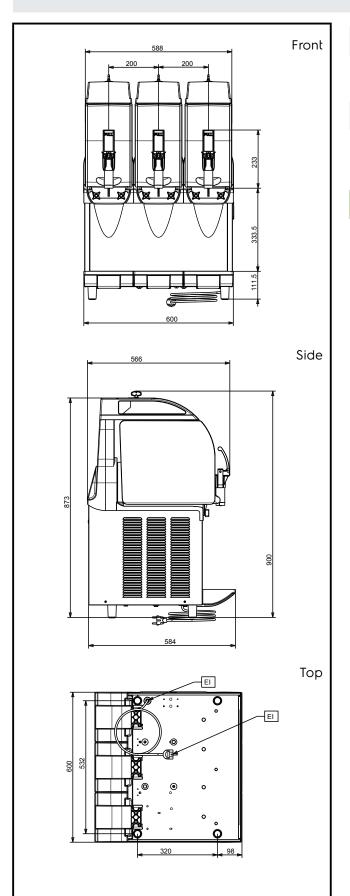

### Electric

Supply voltage:

**562533 (IPRO3MUVR290)** 220-240 V/1 ph/50 Hz

Electrical power max.: 1.38 kW

**Key Information:** 

External dimensions, Width: 600 mm
External dimensions, Depth: 580 mm
External dimensions, Height: 870 mm
Net weight: 81 kg